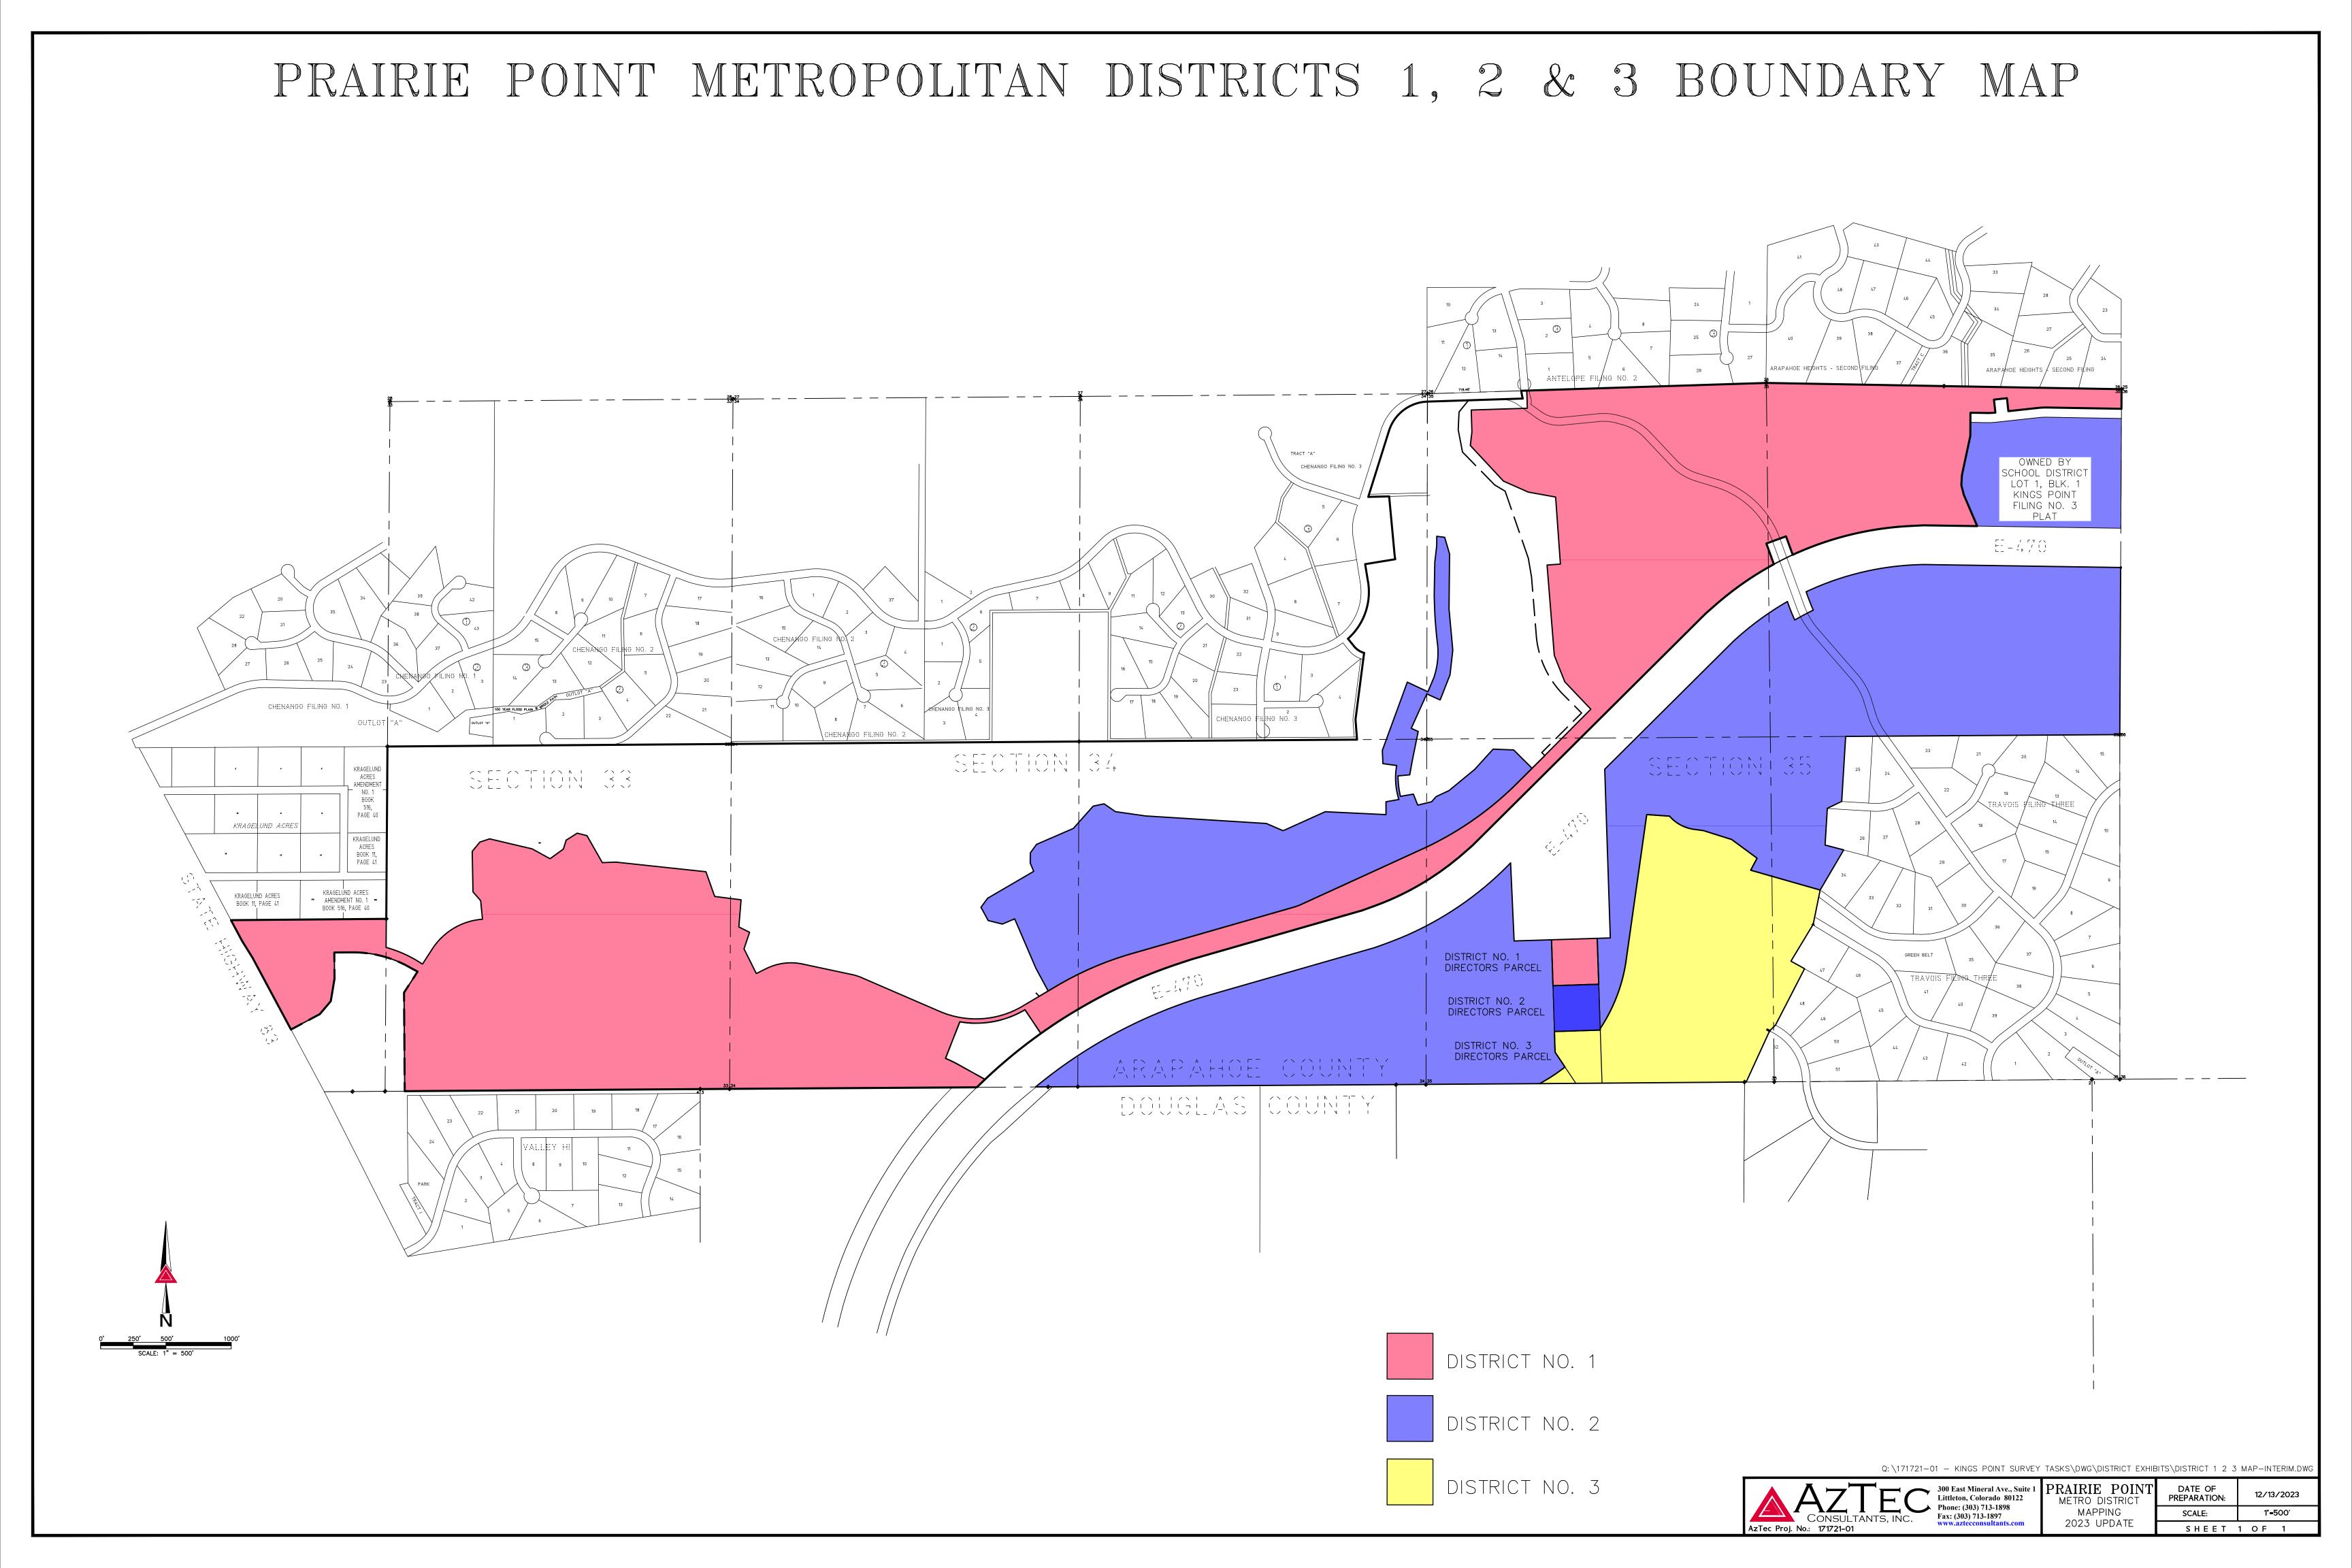

Colorado Revised Statute §32-1-306 requires special districts to provide a current, and accurate map of its boundaries to the Division of Local Government, County Assessor and Clerk and Recorder on or before January 1, of each year. In 2023 the District above has had no boundary adjustments, inclusions, or exclusions.

Please use the current map on file for any boundary questions. Should you have further questions or need additional information, please contact the undersigned.

Sincerely,